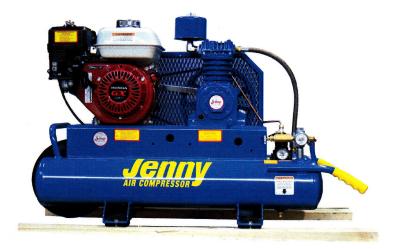

- \* Heavy-duty single stage cast iron compressor pump
- \* Splash lubricated
- \* Belt driven with a large flywheel for extra cooling and easier start-up
- \* Totally enclosed beltguard
- \* 8 gallon tank is low profile and powder coated twin tank receiver
- \* Convenient lifting handles
- \* Anti-vibration feet
- \* Pneumatic tire
- \* Protectively mounted fittings
- \* Manual tank drain
- \* Large canister intake filter with replaceable filter elements
- \* Stainless steel braided discharge hose
- \* Tank gauge
- \* Regulator and outlet pressure gauge
- \* Pressure relief safety valve
- Designed, tested and proven to meet the demands of the construction industry
- ★ Constant run control set at 105-125 psi

Model - G8HGA-8P CFM @ 100psi - 16.2 9 HP Honda Engine

Model - K5HGA-8P CFM @ 100psi - 8.9 5.5 HP Honda Engine