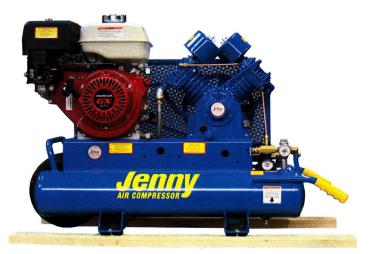

- \* Heavy-duty single stage cast iron compressor pump
- \* Splash lubricated
- \* Belt driven with a large flywheel for extra cooling and easier start-up
- \* Totally enclosed beltguard
- \* 8 gallon tank is low profile and powder coated twin tank receiver
- \* Convenient lifting handles
- \* Anti-vibration feet
- \* Pneumatic tire
- \* Protectively mounted fittings
- \* Manual tank drain
- \* Large canister intake filter with replaceable filter elements
- \* Stainless steel braided discharge hose
- \* Tank gauge
- \* Regulator and outlet pressure gauge
- \* Pressure relief safety valve
- Designed, tested and proven to meet the demands of the construction industry
- ★ Constant run control set at 105-125 psi

Model - G8HGA-8P CFM @ 100psi - 16.2 9 HP Honda Engine

Model - K5HGA-8P CFM @ 100psi - 8.9 5.5 HP Honda Engine